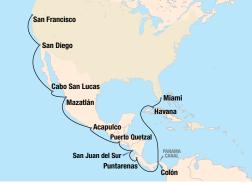

# CULTURAL CROSSING

18 NIGHTS ABOARD REGATTA • MAY 1-19, 2019

HAVANA • COLÓN • PANAMA CANAL • PUNTARENAS • SAN JUAN DEL SUR PUERTO QUETZAL • MAZÁTLAN • CABO SAN LUCAS • SAN DIEGO MIAMI TO SAN FRANCISCO FEATURING:

### DEAR ALUMNI AND FRIENDS,

Embark *Regatta* in Miami and sail to Cuba to discover the true depth and beauty of the once-forbidden destination. Explore Havana, a captivating city with an old-fashioned aesthetic. Then, sail across the Caribbean Sea to Colón. Nearby natural attractions beckon: consider exploring the lush rainforest and calm waters before crossing the Panama Canal into Puntarenas, where you can taste fresh seafood at the town's coast-hugging cafés. The Christ of the Mercy statue welcomes from across the bay in San Juan del Sur while the following port, Puerto Quetzal, serves as a jumping-off point to nearby attractions—including resilient Antigua, a colorful town with a significant history and breathtaking natural surroundings. Continue to Acapulco—a city that was once a magnet for celebrities, including Frank Sinatra, John Wayne, Elvis Presley, Elizabeth Taylor, and Judy Garland—and to Mazatlán, a long-known tourist destination that has a refurbished old town for a more historic and genuine appeal. Next, sail to Cabo San Lucas. Its beautiful rugged coast includes the often-photographed Land's End, a rock formation shaped by the sea. Before ending your cruise in San Francisco, stop in San Diego, which boasts near-perfect weather, a beautiful coastline, and fascinating Spanish heritage.